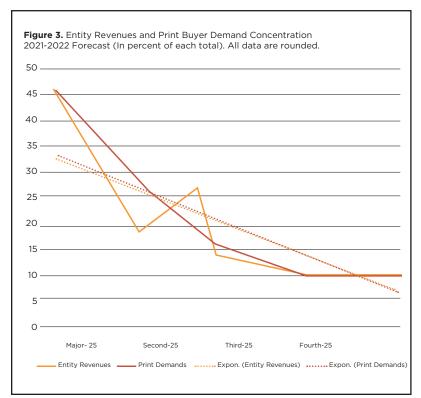

# Unmask the Top 100 Print Buyers to Hit Sales Targets

The Major-25 buying entities will be nearly 1/2 of *Printing Impressions* Top 100 Print Buyers demand, and likely over 1/6 of all printing. Overall, print growth will be concentrated in personal care, medical/pharma, and safety/security.