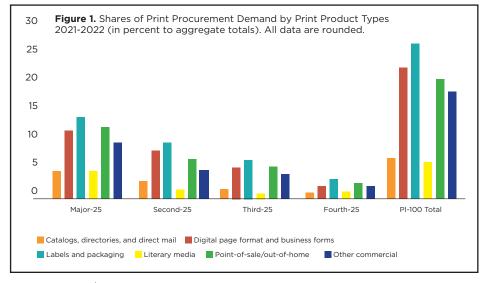

Beyond logistics and discount home delivery, the largest shares of print buys among the Printing Impressions Top 100 Print Buyers are in Health (27.2%) and Food/Beverages (19.2%). When cross-tabbed by printing product type, these two sectors account for more than one-fifth of labels and packaging, and over onetenth of point-of-sale/out-of-home. Of the 39 entities in this market/product cluster, three are billion-dollar print demanders.