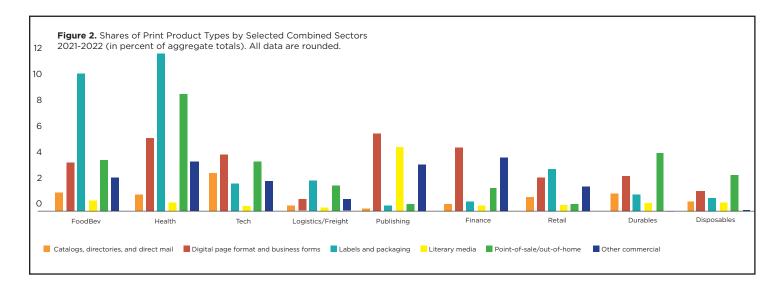

Beyond logistics and discount home delivery, the largest shares of print buys among the Printing Impressions Top 100 Print Buyers are in Health (27.2%) and Food/Beverages (19.2%). When cross-tabbed by printing product type, these two sectors account for more than one-fifth of labels and packaging, and over onetenth of point-of-sale/out-of-home. Of the 39 entities in this market/product cluster, three are billion-dollar print demanders.

> No. 2 Pepsico International (\$70.1B, +11%; with \$ 1.7B to print, +40%) is benefitting from stay-athome consumers who are hoarding snacks and soft-drinks, "and eating breakfasts," according to CEO Ramon Laguarta. The company's organic growth, plus acquisitions of alternative and alcoholic beverage brands, makes it the largest demander for flexible packaging, metal decoration, and retail point-of-sale in the world.

Much of this success is at the expense of rival No. 48 Coca-Cola Combined (\$49.1B, -14%; with \$0.5B to print, -11%) even as the latter outspends Pepsi 3:1 in measured advertising. The revenue declines are