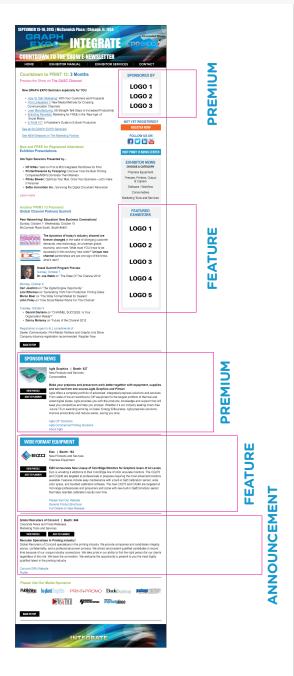

## **GRAPH EXPO 16**Countdown to the Show e-Newsletter

Be featured in the show e-Newsletters sent directly to over 50,000 pre-registered and prospective attendees who are gearing up to attend the event in Orlando, Florida. There will be 7 editions of the "Countdown to the Show" e-Newsletter broadcast in the weeks leading up to the show. The GRAPH EXPO 16 e-Newsletter is a great way to reach buyers and drive traffic to your booth.

#### A - Basic Announcement

- \$550 per edition
- Includes all of the following:
- Company Name and Booth #
- Announcement headline of 150 characters
- Announcement body of 500 characters
- Up to four links; web, email or file downloads
- Plus "View Profile" and "Add to Planner" buttons
- Limited to 25 per edition

#### **B** - Featured Announcement

- \$975 per edition
- All of the features of a Basic Announcement plus:
- Logo prominently located under "Featured Exhibitors"
- Top placement in your product category section
- 125x125 pixel image alongside your announcement
- Limited to 15 per edition

#### **C** - Premium Sponsorship

- \$1,625 per edition
- All the features of a Featured Announcement plus:
- Your brand is one of three sponsors of the e-Newsletter
- Logo located just below header banner
- Top placement as "Sponsor News" above all other exhibitors
- Limited to 3 per edition